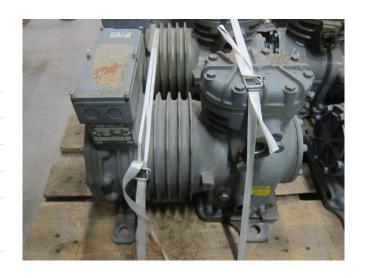

#### **Used DWM DLSGE-401-EWL**

Used DWM DLSGE-401-EWL freon compressor. This unit has a cooling capacity of 7,9 Kw at -20°C/+40°C. \*Why choose for HOSBV? Were not only the largest used refrigeration specialist in Europe, but also, we deliver all equipment including an extensive test, warranty and industrial cleaning. \*Optional we can also perform a new paint job and arrange the logistics.