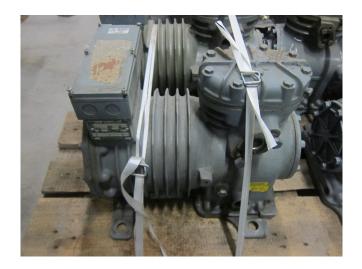

#### **Used DWM DLSGE-401-EWL**

Used DWM DLSGE-401-EWL freon compressor. This unit has a cooling capacity of 7,9 Kw at -20°C/+40°C. \*Why choose for HOSBV? Were not only the largest used refrigeration specialist in Europe, but also, we deliver all equipment including an extensive test, warranty and industrial cleaning. \*Optional we can also perform a new paint job and arrange the logistics.