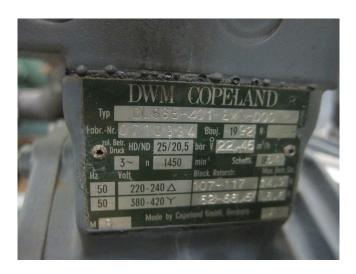

# **Specifications**

| Brand             | DWM                   |
|-------------------|-----------------------|
| Туре              | DLSGE-401-EWL         |
| Refrigerant       | Freon                 |
| kW at -20°C/+40°C | 7,9                   |
| kW at -30°C/+40°C | 4,8                   |
| Remarks           | #R404a - R22 or other |
|                   | freon types           |
| Sizes             | 450x300x350 mm        |
|                   | (LxWxH)               |
| Stock             | 1                     |

#### **Used DWM DLSGE-401-EWL**

Used DWM DLSGE-401-EWL freon compressor. This unit has a cooling capacity of 7,9 Kw at -20°C/+40°C. \*Why choose for HOSBV? Were not only the largest used refrigeration specialist in Europe, but also, we deliver all equipment including an extensive test, warranty and industrial cleaning. \*Optional we can also perform a new paint job and arrange the logistics.